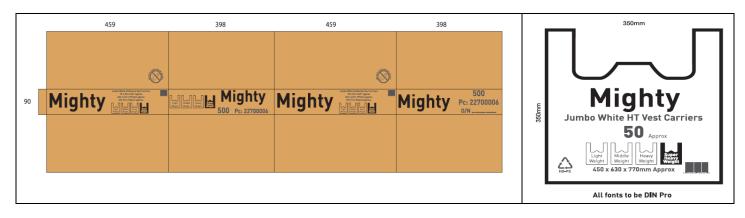

## **SPECIFICATION**

|                         |                                                                                                                       | _ |
|-------------------------|-----------------------------------------------------------------------------------------------------------------------|---|
| PROD CODE:              | 22700006                                                                                                              |   |
| MATERIAL COLOUR:        | WHITE OPAQUE - 6% MINIMUM MASTERBATCH                                                                                 |   |
| MATERIAL:               | HD/LLDPE INCLUDING > 30% CLEAN RECYCLED HDPE                                                                          |   |
| STYLE & HANDLE:         | VEST CARRIER                                                                                                          |   |
| THICKNESS:              | 20                                                                                                                    |   |
| SIZE:                   | 450х630х770мм                                                                                                         |   |
| BLOCKHEAD:              | YES, CENTRE BLOCKED                                                                                                   |   |
| EMBOSSED:               | YES, HEAVY EMBOSSED                                                                                                   |   |
| CARTON MARKINGS:        | DESCRIPTION, SIZE, QUANTITY, PRODUCT CODE, BATCH NO & BARCODE.                                                        |   |
| BARCODE:                | 5020354183452                                                                                                         |   |
| OUTER CARTON QTY:       | 500                                                                                                                   |   |
| FURTHER PACKING DETAIL: | CARRIERS FOLDED IN HALF & PACKED IN CLEAR LDPE OUTERS OF 50PCS, WITH LOGO AS SAMPLE PRINTED IN BLACK & COOL GREY 11 C |   |
| PALLETISATION:          | STANDARD 4 WAY ENTRY PALLETS.                                                                                         |   |
|                         |                                                                                                                       |   |

CARTON MARKINGS: PANTONE COLOUR REQUIRED: Black & Cool grey 11 C

**CARTON MARKINGS 2 LONG SIDES** 

**CARTON MARKINGS 2 SHORT SIDES** 

OUTER BAG.: Black & Cool grey 11 C

Issued by

D Gittins

Q A Manager

1.8 Elle